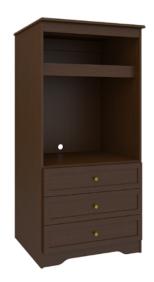

## Armoire

Time-honored crafting and practical concerns blend to produce refined, functional furniture. OG edging and gently radiused corners add understated touches of distinction to these water- and scuff-resistant, fire-retardant products. Choose from dozens of hardware styles, including ADA-compliant. The product is required to be wall mounted for safety. Using the kit provided, please follow provided instructions exactly.

Model: MIAMTV30 35.5W 25.75D 72.25H

#### **Drawers**

Are constructed with both dowel and mechanical fasteners for additional strength. 100lb static and dynamic load Euro Drawer Slides allow for easy opening and closing.

Hardware

Choose from dozens of hardware styles, including ADA compliant options.

Rear Opening for Electrical Wires

A small opening in the back wall allows easy management of electrical wiring.