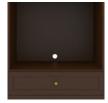

Rear Opening for Electrical Wires

A small opening in the back wall allows easy management of electrical wiring.