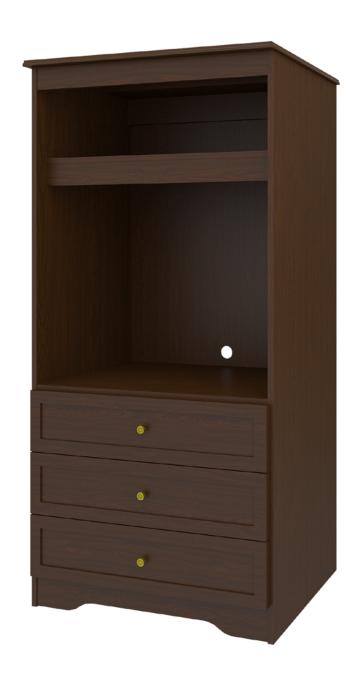

## Armoire

Time-honored crafting and practical concerns blend to produce refined, functional furniture. OG edging and gently radiused corners add understated touches of distinction to these water- and scuff-resistant, fire-retardant products. Choose from dozens of hardware styles, including ADA-compliant. The product is required to be wall mounted for safety. Using the kit provided, please follow provided instructions exactly.

Model: MIAMTV30 35.5W 25.75D 72.25H

#### **Drawers**

Are constructed with both dowel and mechanical fasteners for additional strength. 100lb static and dynamic load Euro Drawer Slides allow for easy opening and closing.

Hardware

Choose from dozens of hardware styles, including ADA compliant options.

Rear Opening for Electrical Wires

A small opening in the back wall allows easy management of electrical wiring.